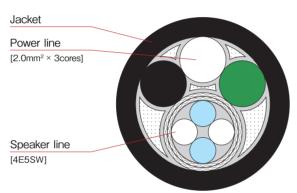

# Power/Audio Combined Cable

### Application

- Put together the power cable and the audio cable.
- For powered speakers.

#### Features

- Compliant with <PS>E.
- The speaker line is double shielded for noise reduction.
- Soft and flexible. Easy handling.

## Configuration



## Construction/Properties

|  | Model     |              |               |            |      |      |                |         | Finished cable construction |             |
|--|-----------|--------------|---------------|------------|------|------|----------------|---------|-----------------------------|-------------|
|  |           | Construction | Line model    | Conductor  |      |      |                | Unit OD | OD                          | Weight      |
|  |           |              |               | Structure  | Size | OD   | Shield         | mm      | mm                          | k g ∕ 100 m |
|  |           |              |               | Wires/mm   |      |      |                |         |                             |             |
|  | T-AS203PA | Speaker Line | T-4E5SW